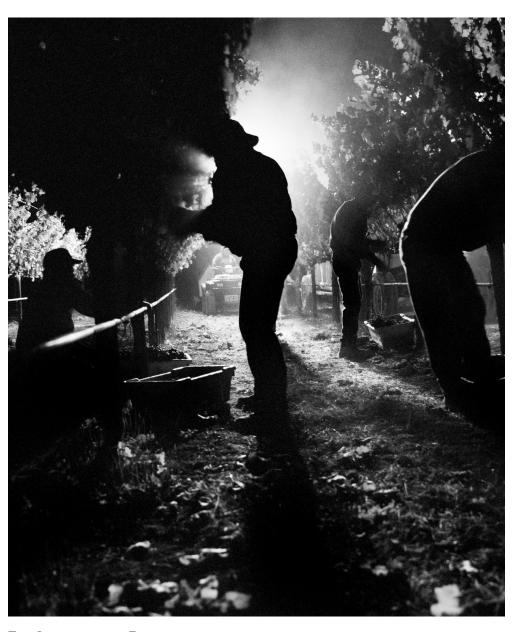

# Spottswoode Estate 2015 'Lyndenhurst' Cabernet Sauvignon

MATURATION

Aged 20 months in French oak barrels (new 43%)

THE SPOTTSWOODE ESTATE NIGHT HARVEST IMAGE: SPOTTSWOODE